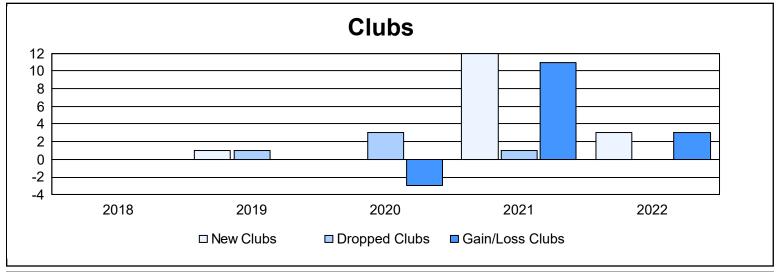

District P As of June 2022 Cumulative

| Year      | New<br>Clubs | Dropped<br>Clubs | Gain/<br>Loss<br>Clubs | New<br>Members | Charter<br>Members | Reinstate<br>Members | Transfer<br>Members | Total<br>Member<br>Added | Total<br>Members<br>Dropped | Gain/<br>Loss<br>Members |
|-----------|--------------|------------------|------------------------|----------------|--------------------|----------------------|---------------------|--------------------------|-----------------------------|--------------------------|
| 2017-2018 | 0            | 0                | 0                      | 3              | 22                 | 2                    | 0                   | 27                       | 40                          | -13                      |
| 2018-2019 | 1            | 1                | 0                      | 4              | 22                 | 0                    | 0                   | 26                       | 22                          | 4                        |
| 2019-2020 | 0            | 3                | -3                     | 0              | 0                  | 0                    | 0                   | 0                        | 70                          | -70                      |
| 2020-2021 | 12           | 1                | 11                     | 22             | 336                | 54                   | 0                   | 412                      | 27                          | 385                      |
| 2021-2022 | 3            | 0                | 3                      | 57             | 91                 | 7                    | 2                   | 157                      | 22                          | 135                      |
| Average   | 3            | 1                | 2                      | 17             | 94                 | 13                   | 0                   | 124                      | 36                          | 88                       |