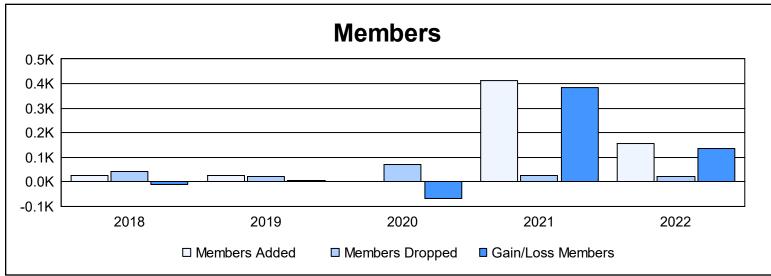

District P As of June 2022 Cumulative

| Year      | New<br>Clubs | Dropped<br>Clubs | Gain/<br>Loss<br>Clubs | New<br>Members | Charter<br>Members | Reinstate<br>Members | Transfer<br>Members | Total<br>Member<br>Added | Total<br>Members<br>Dropped | Gain/<br>Loss<br>Members |
|-----------|--------------|------------------|------------------------|----------------|--------------------|----------------------|---------------------|--------------------------|-----------------------------|--------------------------|
| 2017-2018 | 0            | 0                | 0                      | 3              | 22                 | 2                    | 0                   | 27                       | 40                          | -13                      |
| 2018-2019 | 1            | 1                | 0                      | 4              | 22                 | 0                    | 0                   | 26                       | 22                          | 4                        |
| 2019-2020 | 0            | 3                | -3                     | 0              | 0                  | 0                    | 0                   | 0                        | 70                          | -70                      |
| 2020-2021 | 12           | 1                | 11                     | 22             | 336                | 54                   | 0                   | 412                      | 27                          | 385                      |
| 2021-2022 | 3            | 0                | 3                      | 57             | 91                 | 7                    | 2                   | 157                      | 22                          | 135                      |
| Average   | 3            | 1                | 2                      | 17             | 94                 | 13                   | 0                   | 124                      | 36                          | 88                       |